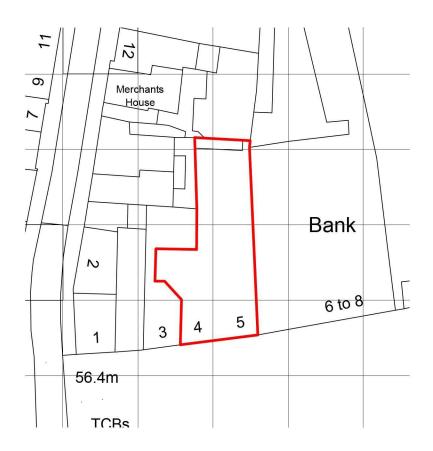

Site Address 4-5 High Town Hereford HR1 2AA

**BLOCK PLAN** 1:500 Scale @ A4 NOTE:

The Contractor is to check and verify all building and site dimensions, levels and sewer invert levels at connection points before work starts.

This drawing is not intended to show details of foundation or ground conditions. Each area of ground relied upon to support the structure depicted must be investigated by the Contractor and suitable methods of foundation be provided.